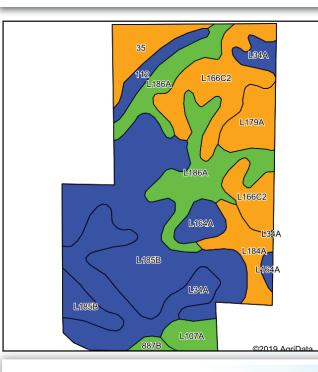

# Soil Maps & Property Information Lines Approximate

Meeker County - 84.76± Acres

Greenleaf Township / PID #:11-0106002 / Description: Sect-09 Twp-118 Range-31 2019 Taxes: \$3,882

| Area Syr | nbol: MN093, Soil Area Version: 12                                         |       |                  |           |                  |                    |
|----------|----------------------------------------------------------------------------|-------|------------------|-----------|------------------|--------------------|
| Code     | Soil Description                                                           | Acres | Percent of field | PI Legend | Non-Irr Class *c | Productivity Index |
| L185B    | Strout-Arkton complex, 2 to 6 percent slopes                               | 25.48 | 30.1%            |           | lle              | 83                 |
| L186A    | Danielson-Danielson, overwash complex, 1 to 4 percent slopes               | 13.29 | 15.7%            |           | llw              | 93                 |
| L166C2   | Newlondon-Strout complex, 6 to 12 percent slopes, moderately eroded        | 12.64 | 14.9%            |           | llle             | 77                 |
| L34A     | Cosmos silty clay, 0 to 2 percent slopes                                   | 12.61 | 14.9%            |           | llw              | 81                 |
| L184A    | Corvuso silty clay loam, 0 to 2 percent slopes                             | 4.32  | 5.1%             |           | llw              | 78                 |
| 35       | Blue Earth mucky silt loam, 0 to 1 percent slopes                          | 4.20  | 5.0%             |           | IIIw             | 77                 |
| L179A    | Corvuso-Lura, depressional, firm substratum complex, 0 to 2 percent slopes | 4.03  | 4.8%             |           | llw              | 80                 |
| L164A    | Lura silty clay, depressional, firm substratum, 0 to 1 percent slopes      | 2.77  | 3.3%             |           | IIIw             | 81                 |
| 112      | Harps clay loam, 0 to 2 percent slopes                                     | 2.36  | 2.8%             |           | llw              | 90                 |
| L107A    | Canisteo-Glencoe complex, 0 to 2 percent slopes                            | 2.35  | 2.8%             |           | llw              | 91                 |
| 887B     | Clarion-Swanlake complex, 2 to 6 percent slopes                            | 0.71  | 0.8%             |           | lle              | 92                 |
|          | •                                                                          | ·     | •                | v         | Veighted Average | 83.1               |