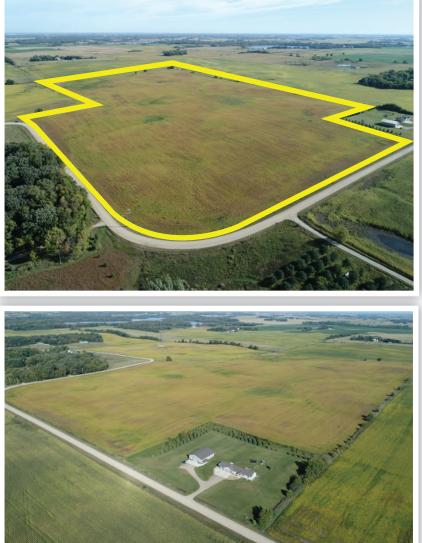

# OPENS: MONDAY, NOVEMBER 25 CLOSES: TUESDAY, DECEMBER 3 4PM

**LAND LOCATED:** From Litchfield, MN, 7 miles south on CSAH 1, 1 mile east on 208th St. which turns into 595th Ave/205th St. Land is on the corner of 595th Ave. & 205th St., Litchfield, MN.