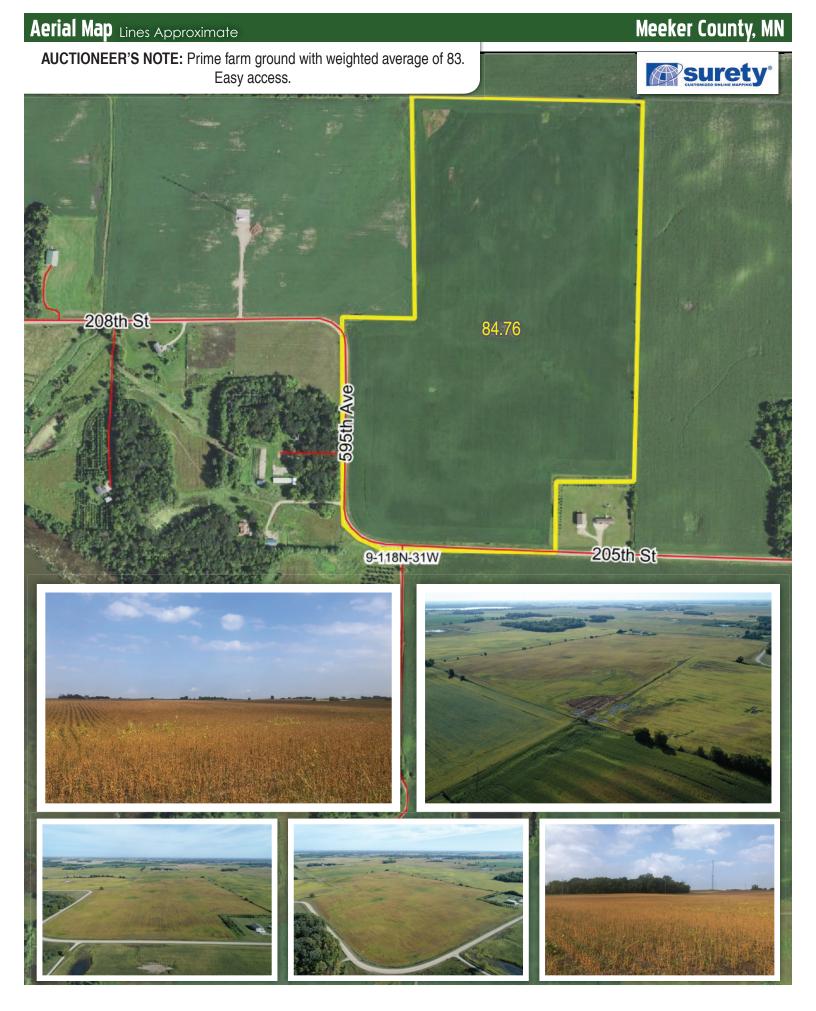

# OPENS: MONDAY, NOVEMBER 25 CLOSES: TUESDAY, DECEMBER 3 4PM

**LAND LOCATED:** From Litchfield, MN, 7 miles south on CSAH 1, 1 mile east on 208th St. which turns into 595th Ave/205th St. Land is on the corner of 595th Ave. & 205th St., Litchfield, MN.

# Soil Maps & Property Information Lines Approximate

Meeker County - 84.76± Acres

Greenleaf Township / PID #:11-0106002 / Description: Sect-09 Twp-118 Range-31 2019 Taxes: \$3,882