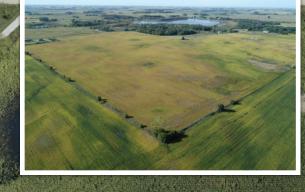

# Soil Maps & Property Information Lines Approximate

Meeker County - 84.76± Acres

Greenleaf Township / PID #:11-0106002 / Description: Sect-09 Twp-118 Range-31 2019 Taxes: \$3,882