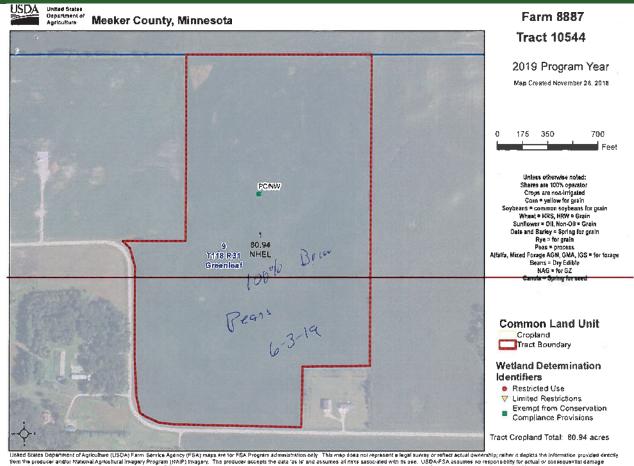

Tract Number: 10544 Description W2NE4/E2E2SE4NW4/9/GR

FSA Physical Location : Meeker, MN

ANSI Physical Location: Meeker, MN

**BIA Range Unit Number:** 

HEL Status: NHEL: no agricultural commodity planted on undetermined fields

Wetland Status: Tract does not contain a wetland

WL Violations: None

| Farmland              | Cropland              | DCP<br>Cropland         | I            | WBP                      | WRP/EWP | CRP<br>Cropland | GRP |
|-----------------------|-----------------------|-------------------------|--------------|--------------------------|---------|-----------------|-----|
| 80.94                 | 80.94                 | 80.94                   |              | 0.0                      | 0.0     | 0.0             | 0.0 |
| State<br>Conservation | Other<br>Conservation | Effective<br>DCP Cropla |              | Double<br>Cropped        | MPL/FWP | Native<br>Sod   |     |
| 0.0                   | 0.0                   | 80.94                   |              | 0.0                      | 0.0     | 0.0             |     |
| Сгор                  | Base<br>Acreage       | CTAP Tran<br>Yield      | PLC<br>Yield | CCC-505<br>CRP Reduction |         |                 |     |
| WHEAT                 | 5.7                   |                         | 37           | 0.0                      |         |                 |     |
| CORN                  | 48.9                  |                         | 166          | 0.0                      |         |                 |     |